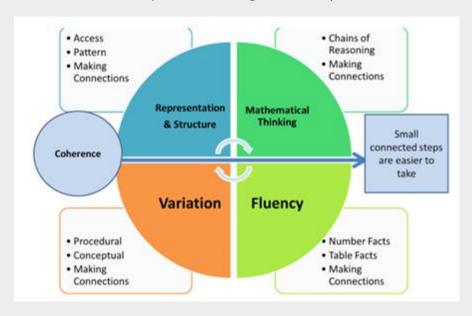

#### SHINING A SPOTLIGHT ON: **MATHEMATICS**

Our Maths provision at St Ann's aims to build a curriculum which develops learning and results in all pupils knowing more, remembering more and understanding

When teaching Maths, we use a variety of teaching methods and resources that allow all pupils to experience Maths success, regardless of prior starting points and previous knowledge. Over time, children will become more resilient learners are able to understand that to make mistakes, or become stuck, is a necessary step in any learning. All children will be appropriately challenged and supported in their Maths lessons through varied fluency, reasoning and problem solving – The 3 Aims of the Maths National

who

Irrespective of personal starting points, children will explore Maths in depth, and use a range of Mathematical vocabulary to reason and explain their own thinking. We strongly encourage the use of correct, subject specific terminology and children using this key vocabulary in full sentences to articulate what they are doing, and most importantly, why they are doing it. We do not want children to simply be able to recall procedures by rote, as this suggests limited understanding of why they are doing what they are doing.

Curriculum.

Visual representations, concrete manipulatives and pictorial images are used in all Maths lessons to support children's developing Mathematical understanding in a variety of ways. These include, but are not limited to, numicon, base 10, place value counters, bead strings, number lines, digit cards and hundred squares. This is inline with the CPA approach to learning – Concrete Manipulatives, Pictorial Images and Abstract Concepts. Embedded throughout Maths lessons are the 5 Principles of Teaching for Mastery.