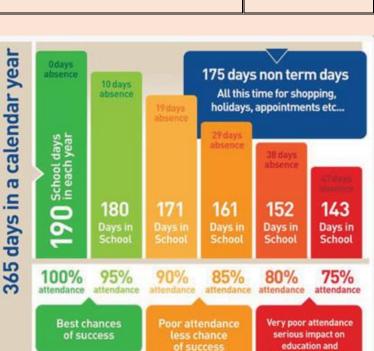

Children and families have 175 days off school to spend time together, including weekends and school holidays, therefore schools will prioritise attendance during term time

There is clear evidence that absence from school impacts upon a child's attainment and attendance of 95% and above is deemed to be good. When a child's attendance falls to 90% and below, it is considered to be a persistent absence (PA) and parents and carers may be liable for prosecution by the Local Authority