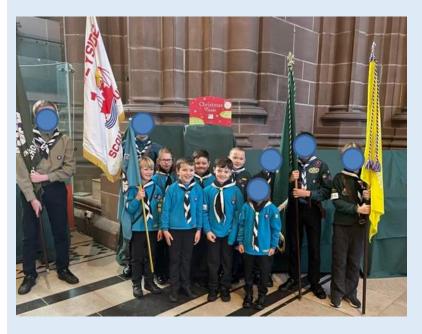

#### ST HELENS 5<sup>TH</sup> LAKE BEAVERS

On Sunday 16th October a number of St Ann's Children attended the annual Judges service at Liverpool Cathedral, to represent the St Helens 5th Lake Beavers.

The service is to mark the beginning of a new legal year. The scouts were able to meet the judges and learn a bit about what they do. It only happens once a year and the children were part of the procession inside the Cathedral.

The children were a credit to the Beavers and to St. Ann's. Well done Niamh S, Samuel M, Zara M, Niall B, William C and Sonny O.