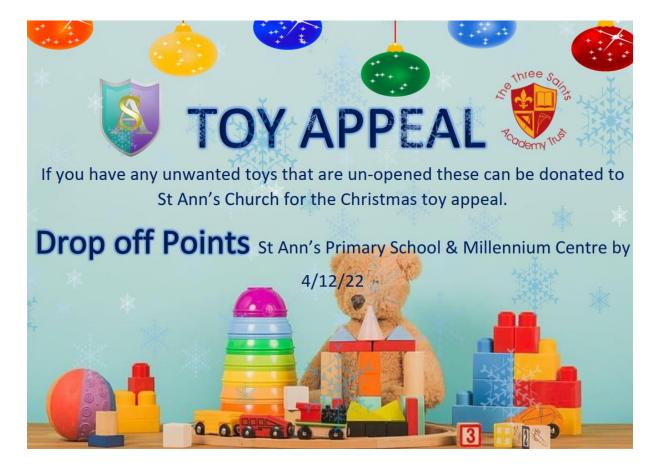

#### **WEEKLY REMINDERS**

\*Please note, it is no longer compulsory to wear items of clothing with the school and Trust logos on. Children may wear plain navy-blue items of school uniform.

#### **SCHOOL SHOES REMINDER**