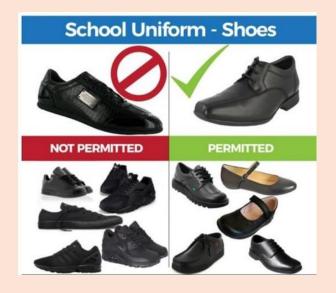

Jennifer Chilton.

### **FLUENZ SESSIONS**

On **Tuesday 18 October** all children with parental permission will have their fluenz vaccination.





### St Ann's Church of England Primary School



Together, we aim high; with God's love, we can fly!

Thursday 10<sup>th</sup> November 2022 1.30pm



### Open Day

For parents/ carers of children who will start Reception September 2023



St Ann's Church of England Primary School

View Road

Rainhill

Merseyside

L35 OLQ

St Ann's is an exceptional Christian school. (SIAMS July 2019)





#### **WEEKLY REMINDERS**

### **SCHOOL UNIFORM REMINDERS**



\*Please note, it is no longer compulsory to wear items of clothing with the school and Trust logos on. Children may wear plain navy-blue items of school uniform.

### **SCHOOL SHOES REMINDER**



### **GENERAL INFORMATION**

### **TOAST**

If you would like your child to have Toast at breaktime for Autumn 2 (31st October - 21st December) please ensure that your Arbor Toast account has a balance of at least £7.60 by 17th October. If your account is not in credit by at least this amount by this date we will issue a reminder by In-App message. If payment is still not received by the date stated in the reminder we will be unable to provide your child with toast for the ensuing half term. The current balance on your Toast account can be viewed by accessing your Arbor account.

### **EARLY YEARS SNACK**

Foundation stage children receive Snack on a daily basis. We would be most grateful if you would make payment on Arbor of the following amounts by the due dates:

Autumn 2 - £7.60 by 1