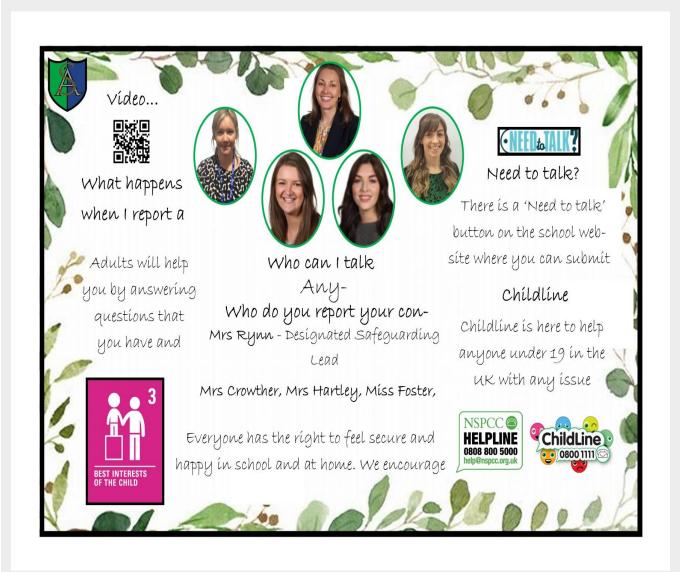

### SHINING A SPOTLIGHT ON: SAFEGUARDING

We all have a statutory duty to safeguard and promote the welfare of children.

If you have any concerns about the health and safety of a child at our school, or feel that something may be troubling them, you should share this information with an appropriate member of school staff straight away. This will passed onto a member of the Safeguarding Team.