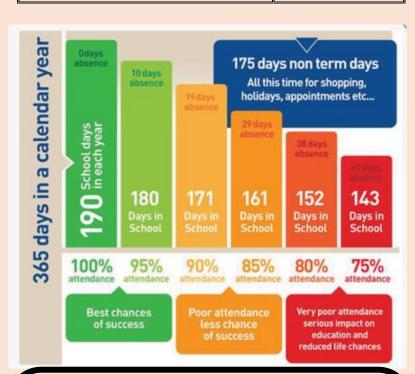

# KIDS GET THEIR SUPER POWERS BY ATTENDING SCHOOL EVERY DAY

| Whole school attendance year to date.  Whole School target 96%   | 97.4%      |
|------------------------------------------------------------------|------------|
| Whole school attendance week ending 7 <sup>th</sup> October 2022 | 96.8%      |
| Class with best weekly attendance                                | RP – 99.7% |

### **Attendance Expectations**

Children are expected to be in school **every day** unless they are unwell. All other reasons will be unauthorised. If your child is going to be absent, contact school and let us know before 9.20am. Children not in school may receive a phone call home or home visit. In line we our Attendance Policy, we are committed to supporting families in improving their child's attendance, before taking legal action.