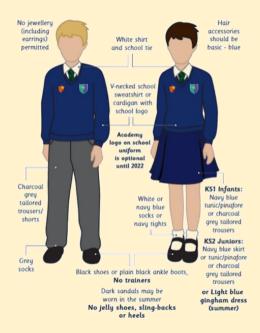

### **SCHOOL UNIFORM REMINDERS**

\*Please note, it is no longer compulsory to wear items of clothing with the school and Trust logos on. Children may wear plain navy-blue items of school uniform.

### **SCHOOL SHOES REMINDER**