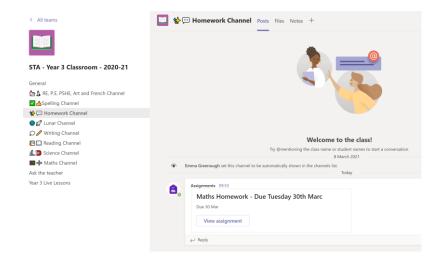

### How to support your child to complete homework using Assignments on Teams

- 1. Log onto Teams
- 2. Go to the 'Homework Channel'.
- 3. Click on the assignment set.

4. Open the attachment located under 'Reference Materials'.

# Maths Homework - Due Tuesday 30th March Due 30 March 2021 16:00 Instructions

Points No points

None

Reference materials

Student work
None

- 5. Complete the task set, attach your child's work by clicking ' **+work** '.
- 6. To submit, click 'Turn in/Hand in'